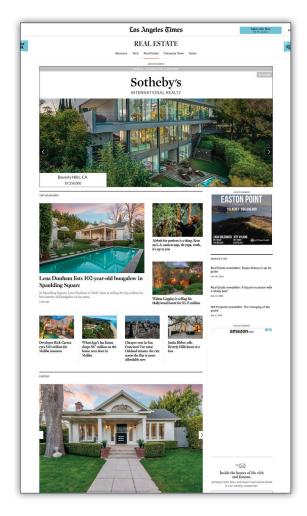

## LA Times

#### LIGHTHOUSE FIXED POSITION HOT PROPERTY PAGE 100% SOV

Promote your property with a large banner placement on the top of the LATimes.com Real Estate, Home Page, Real Estate Content pages and ROS.

PRICE: \$325/MONTH

Maximum 30 featured properties
Included with the Hot Property Print Placement