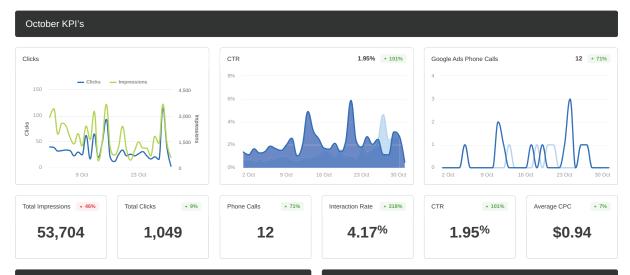

## Google AdWords

#### **MONTHLY REPORTING**

Receive detailed monthly reporting to keep you up to date on your campaign metrics and engagement. View integrated data and monthly KPI's.

#### **SIR Nick Sadek**