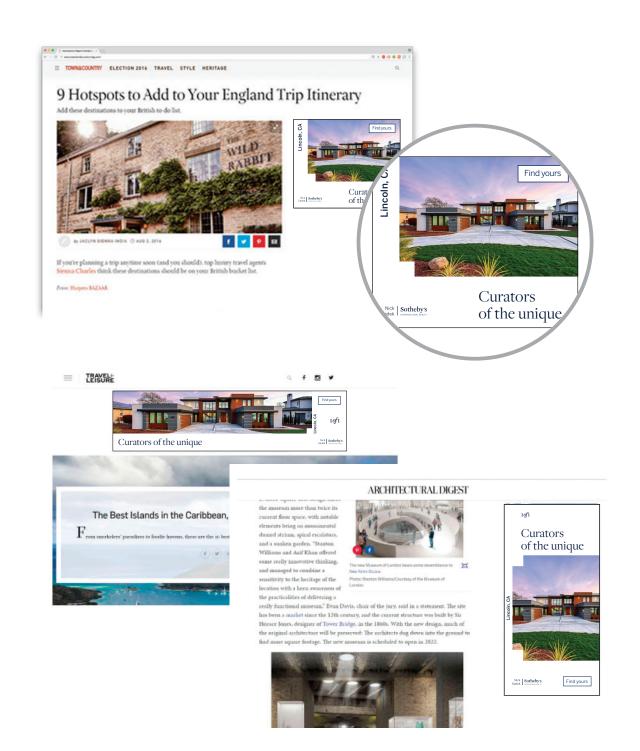

#### SAMPLE BANNER ADS FOR IMPRESSIONS PROGRAM

We create and produce banner ads for your campaign that best reflect your property and company image. We assist with photo selection and editing as well as ad design and sizing.

Ad Units: 970x250, 728x90, 300x600, 300x250, or custom sizes.

**BANNER PRODUCTION: \$350** 

Sample
Banners For
Impressions
Programs As
They Appear
On Sites