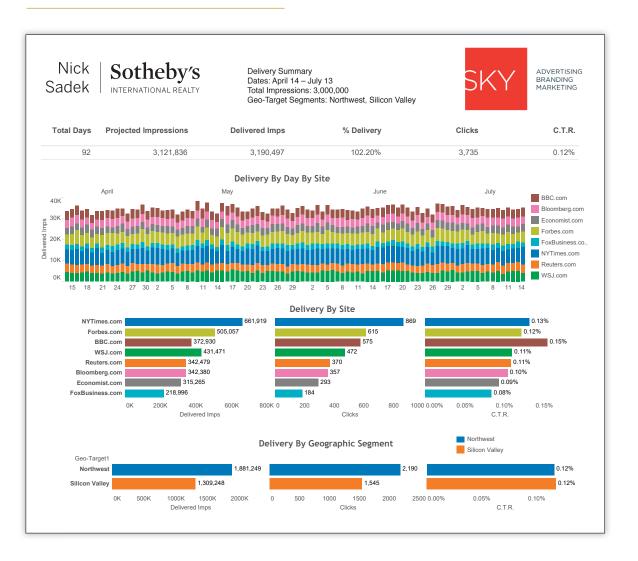

# Comprehensive Reporting For Your Customized Campaign

After the launch, we give you complete and comprehensive reporting for the duration of your campaign. We can also give 30 day reports for you to evaluate the effectiveness of your targeting and to adjust it.

- We project the number of impressions (number of times the ad appears on each site) during your campaign.
- The number of impressions are broken down by number and site for the duration of the campaign.
- The delivery by site is broken down into delivered impressions, clicks, and click-through rate. This allows you to see on what sites your ads are performing well and where there needs to be improvement. With this information we are able to adjust the campaign for maximum effectiveness.

#### **IMPRESSIONS PROGRAM SAMPLE REPORT**