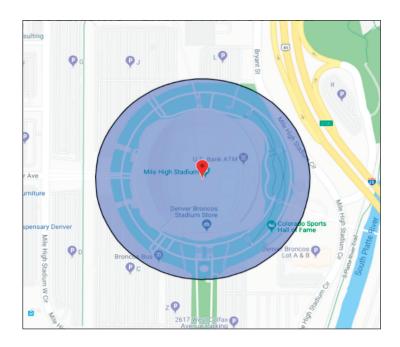

#### GEOFENCE REACHES YOUR AUDIENCE ON THE MOVE

- **Event targeting** Target customers who attend specified events within a specific time frame.
- Custom audiences Target customers that are within or have recently visited a specific Geo-Fenced location.

#### GEOFENCE SELECT LOCATIONS OR EVENTS AND THEN RETARGET THE AUDIENCE AFTER

#### **PRICING**

- From: \$1,500
- · Up to 3 Geo-fences
- 60,000 impressions