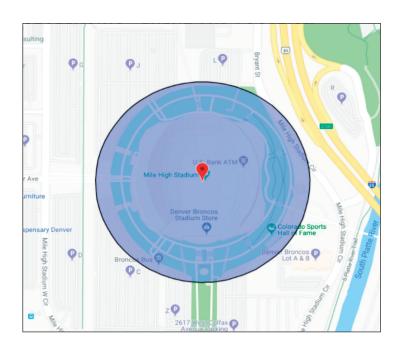

# Digital Event Targeting

#### GEOFENCE REACHES YOUR AUDIENCE ON THE MOVE

- **Event targeting** Target customers who attend specified events within a specific time frame.
- Custom audiences Target customers that are within or have recently visited a specific Geo-Fenced location.

### GEOFENCE SELECT LOCATIONS OR EVENTS AND THEN RETARGET THE AUDIENCE AFTER

#### **PRICING**

- From: \$1,500
- · Up to 3 Geo-fences
- 60,000 impressions