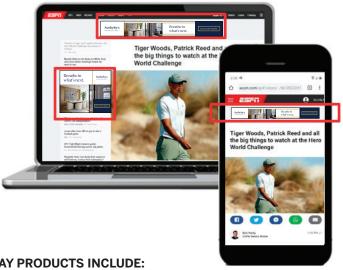

#### **SOCIAL MIRROR ADS**

Social Mirror ads look like your social media display or video posts but appear on other websites and apps, linking back to the social media platform and your website, and run across all devices using our targeting strategies.

We are "mirroring" the exact look of your social post as an ad that runs on thousands of websites and apps, targeted just to the people you want to reach across all devices.

Social Mirror ads can be done with any organic or paid posts from your business account on these 8 social media platforms: Facebook, Instagram, Twitter, LinkedIn, TikTok, Pinterest, Snapchat, or YouTube.

Ads can be display, video, OTT across connected TVs or carousel.