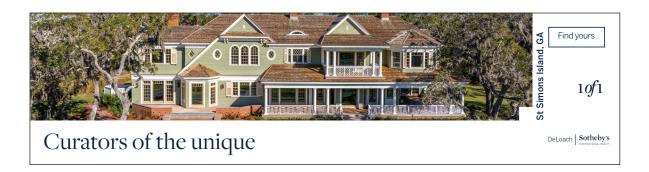

# National & Global Exposure 144 Point Lane

SKY Advertising is excited to present to DeLoach Sotheby's International Realty® a curated, multi-media marketing selection of offerings to bring ultra-high net worth buyer awareness to the 144 Point Lane.

Your strategic blueprint is composed of three layers: direct exposure to the Sotheby's auction house audience which includes some of the most affluent individuals on a global scale, strategic print media to cast a wide net, and digital products that are highly targeted to individuals looking for high-end living in St Simons Island, GA.

Approaching the marketing strategy from these different directions will help us to saturate your market in the most effective way, bringing deserved recognition to this unique and exciting property.

LET'S DO GREAT THINGS TOGETHER