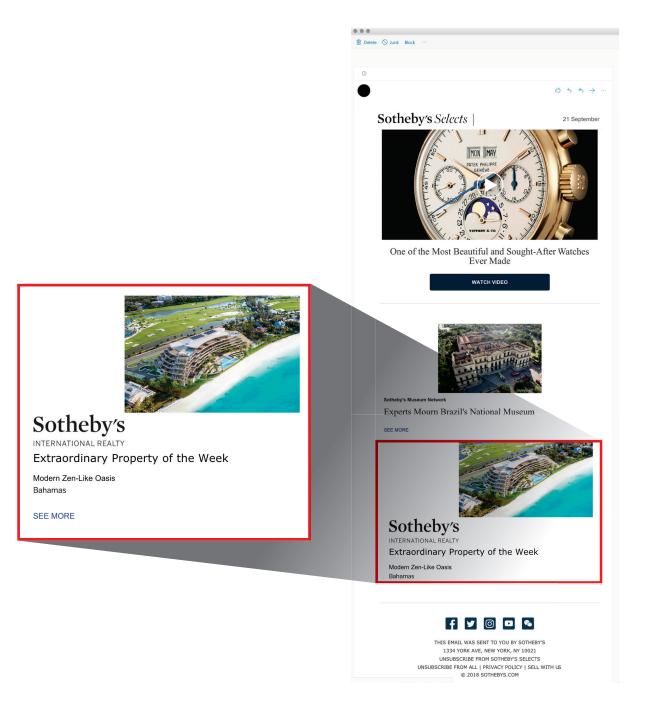

#### SOTHEBY'S BESPOKE EMAIL

- Every Week
- 52x/Year
- Custom content
- 35% open rate
- 550,000+ recipients

PRICE: \$2,500/DEPLOYMENT

#### SOTHEBY'S SELECTS E-NEWSLETTERS

- Every Friday
- 52x Year
- Highlights upcoming auction events
- 370,000+ recipients
- 34% average open rate

PRICE: \$2,585/DEPLOYMENT

Digital Offerings