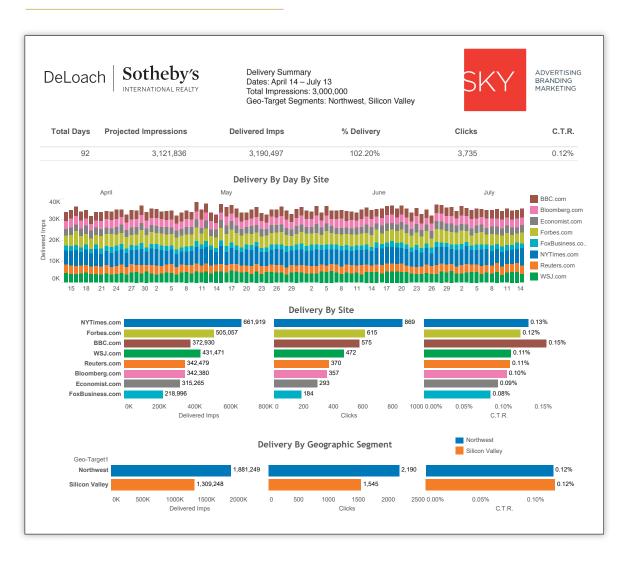

# Comprehensive Reporting For Your Customized Campaign

After the launch, we give you complete and comprehensive reporting for the duration of your campaign. We can also give 30 day reports for you to evaluate the effectiveness of your targeting and to adjust it.

- We project the number of impressions (number of times the ad appears on each site) during your campaign.
- The number of impressions are broken down by number and site for the duration of the campaign.
- The delivery by site is broken down into delivered impressions, clicks, and click-through rate. This allows you to see on what sites your ads are performing well and where there needs to be improvement. With this information we are able to adjust the campaign for maximum effectiveness.

#### **IMPRESSIONS PROGRAM SAMPLE REPORT**