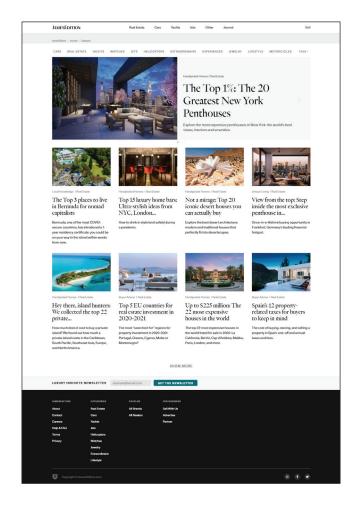

A Featured Story is an article published on the website. Articles are evergreen content. The average time that viewers spend on an article page exceeds 2 minutes indicating that article views come from the most loyal and engaged users.

Featured stories are both SEO optimized and given placements in the newsletter bringing an average, 2000-3500 views during its first month online.

Showcase your office and properties and bring increased visibility to capture the attention of the UHNW in a Featured Story.

#### **NEW & TRENDING**