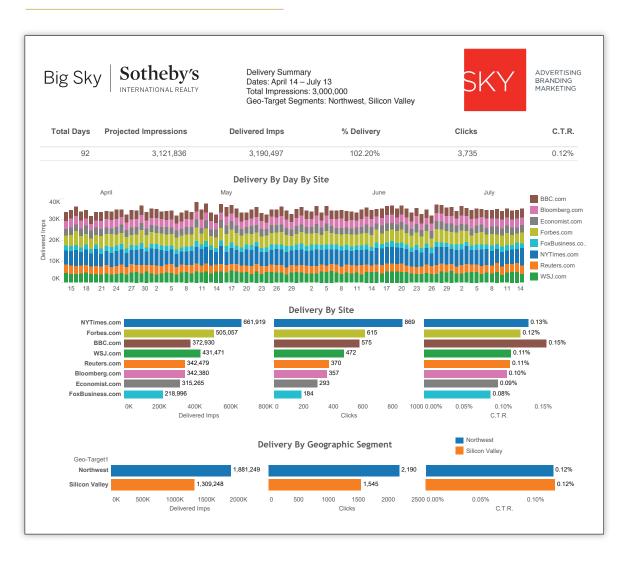

#### **IMPRESSIONS PROGRAM SAMPLE REPORT**

# Comprehensive Reporting For Your Customized Campaign

After the launch, we give you complete and comprehensive reporting for the duration of your campaign. We can also give 30 day reports for you to evaluate the effectiveness of your targeting and to adjust it.

- We project the number of impressions (number of times the ad appears on each site) during your campaign.
- The number of impressions are broken down by number and site for the duration of the campaign.
- The delivery by site is broken down into delivered impressions, clicks, and click-through rate. This allows you to see on what sites your ads are performing well and where there needs to be improvement. With this information we are able to adjust the campaign for maximum effectiveness.