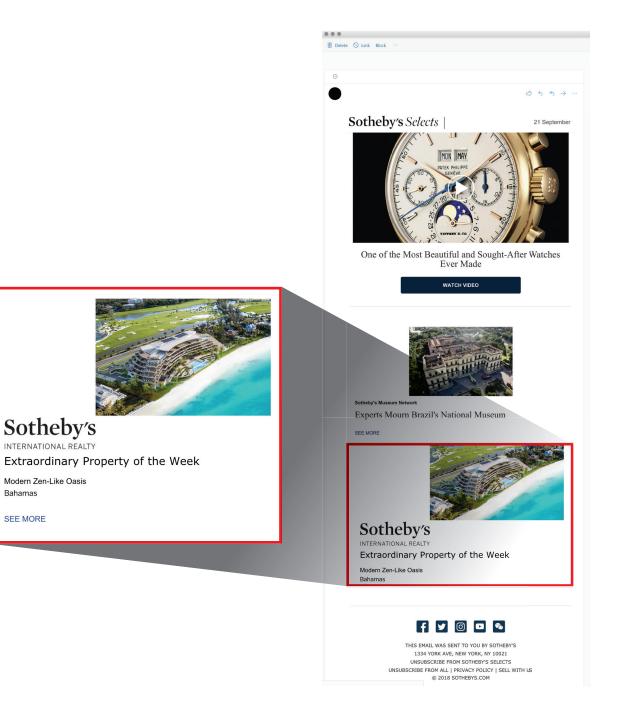

#### SOTHEBY'S SELECTS E-NEWSLETTERS

- Every Friday
- 52x Year
- Highlights upcoming auction events
- 370,000+ recipients
- 34% average open rate

PRICE: \$2,585/DEPLOYMENT

Digital Offerings