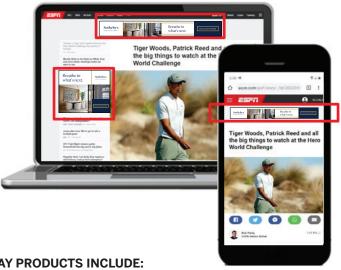

# Impressions Campaign

# CUSTOMIZABLE. AFFORDABLE. MEASURABLE.

The Impressions program is a customized banner advertising program with guaranteed impressions and click-throughs. With beautifully detailed property photos, your listing can be customized to showcase your property's unique selling features, allowing you to target by country, region, state, county or city and lifestyle.

Get the most out of your marketing dollars with affordable and measurable results that only a digital program can offer. Link directly to your property website, personal website or office website.

Impress locally. Impress globally.

#### **CAMPAIGN OVERVIEW AND BUDGET**

- Campaign: LHM Custom Mountain Home
- Flight Dates: October 2025 December 2025
- Impressions: 3,000,000
- · Clicks through to the website of your choice.

100K Impressions per two weeks: \$900 250K Impressions per month: \$1,195 500K Impressions per month: \$1,625 1 Million Impressions per month: \$2,450