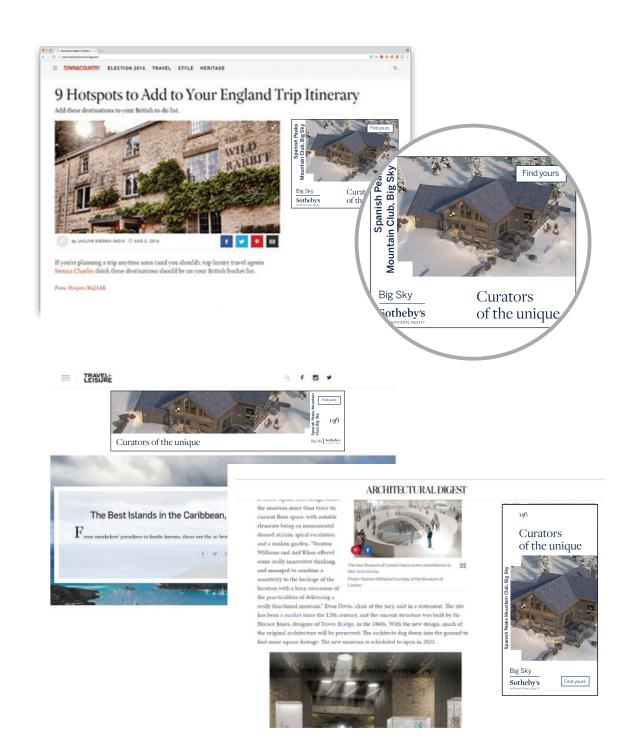

# Impressions Campaign

# CUSTOMIZABLE. AFFORDABLE. MEASURABLE.

The Impressions program is a customized banner advertising program with guaranteed impressions and click-throughs. With beautifully detailed property photos, your listing can be customized to showcase your property's unique selling features, allowing you to target by country, region, state, county or city and lifestyle.

Get the most out of your marketing dollars with affordable and measurable results that only a digital program can offer. Link directly to your property website, personal website or office website.

Impress locally. Impress globally.

### SAMPLE BANNER ADS FOR IMPRESSIONS PROGRAM

We create and produce banner ads for your campaign that best reflect your property and company image. We assist with photo selection and editing as well as ad design and sizing.