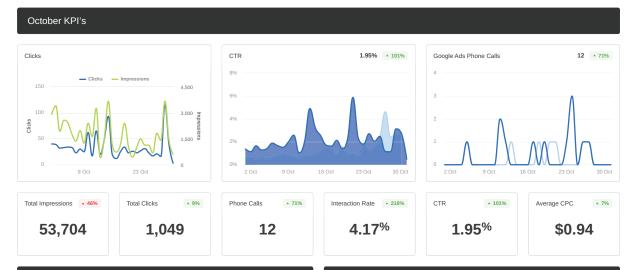

# Google AdWords

#### **MONTHLY REPORTING**

Receive detailed monthly reporting to keep you up to date on your campaign metrics and engagement. View integrated data and monthly KPI's.

#### **SIR Big Sky**