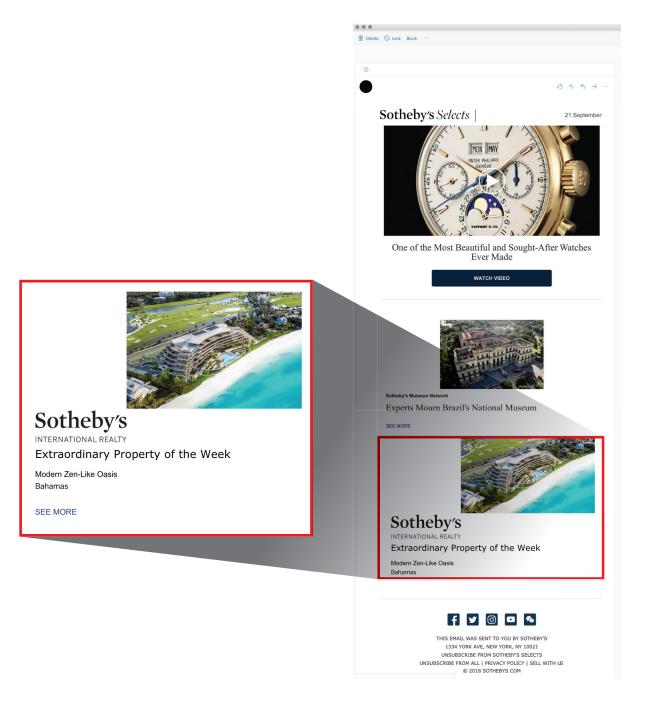

# SOTHEBY'S SELECTS E-NEWSLETTERS

- Every Friday
- 52x Year
- Highlights upcoming auction events
- 488,357+ recipients
- 34% average open rate

PRICE: \$2,350

Digital Offerings