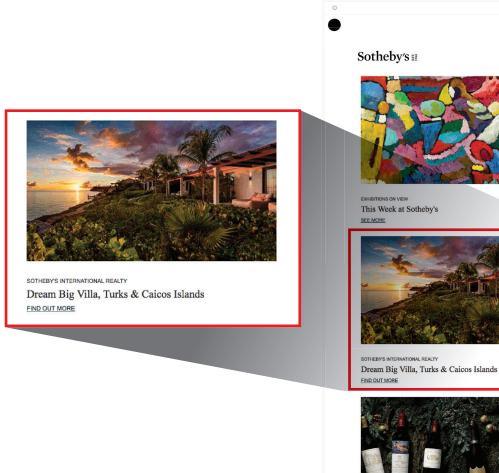

# SOTHEBY'S BESPOKE GEO-TARGETED EMAIL

- Every Week
- 52x/Year
- Custom content, option to target users by location
- Audience selection by feeder market
- 35% open rate
- 25,000+ recipients

## **TARGETED AREAS**

Canada. California, Washington, Oregon

PRICE: \$2,500

000

More From Sotheby's