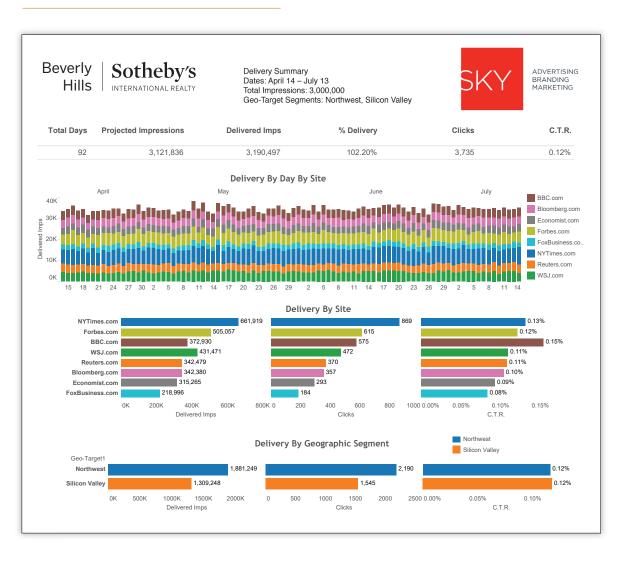

# **IMPRESSIONS PROGRAM SAMPLE REPORT**

- We project the number of impressions (number of times the ad appears on each site) during your campaign.
- The number of impressions are broken down by number and site for the duration of the campaign.
- The delivery by site is broken down into delivered impressions, clicks and click-through rate. This allows you to see on what sites your ads are performing well and where there needs to be improvement. With this information we are able to adjust the campaign for maximum effectiveness.

# Comprehensive Reporting For Your Customized Campaign

After the launch, we give you complete and comprehensive reporting for the duration of your campaign. We can also give 30 day reports for you to evaluate the effectiveness of your targeting and to adjust it