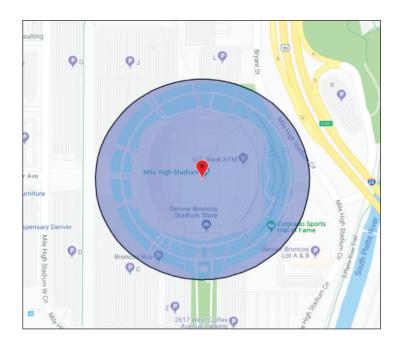

# Digital Event Targeting

# GEOFENCE REACHES YOUR AUDIENCE ON THE MOVE

- **Event targeting** Target customers who attend specified events within a specific time frame.
- Custom audiences Target customers that are within or have recently visited a specific Geo-Fenced location.

# GEOFENCE SELECT LOCATIONS OR EVENTS AND THEN RETARGET THE AUDIENCE AFTER

# TARGET SPECIFIC EVENTS AND LOCATIONS

• From \$1,500/month