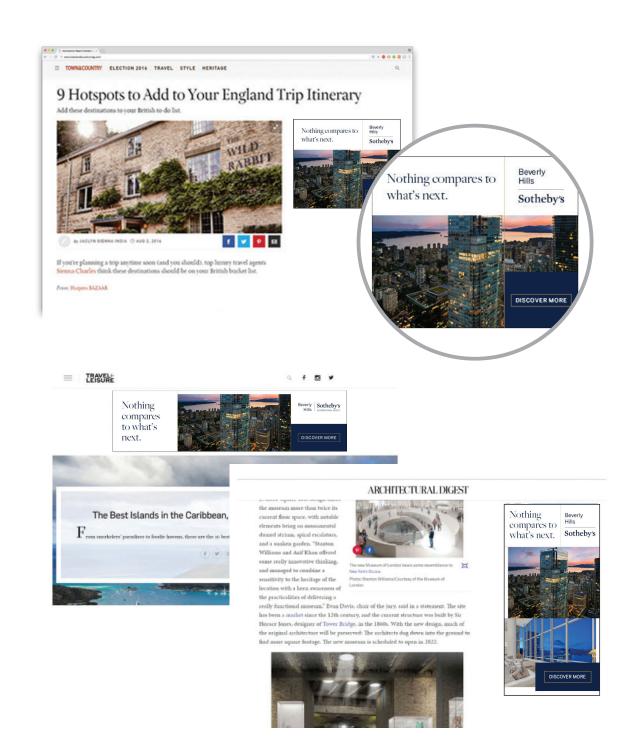

# SAMPLE BANNER ADS FOR IMPRESSIONS PROGRAM

We create and produce banner ads for your campaign that best reflect your property and company image. We assist with photo selection and editing as well as ad design and sizing.

Ad Units: 970x250, 728x90, 300x600, 300x250, or custom sizes.

**BANNER PRODUCTION: \$350** 

Nothing compares to what's next.

Beverly | Sotheby's | Hills | INTERNATIONAL REALTY

DISCOVER MORE

Nothing compares to what's next.

DISCOVER MORE

Sample
Banners For
Impressions
Programs As
They Appear
On Sites