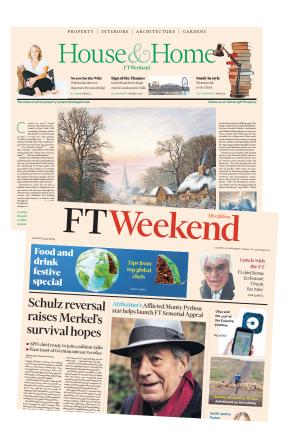

#### Financial Times

The Financial Times showcases the finest residential properties on the market and provides sage advice to a discerning audience of high-end private owners, as well as investors, every Saturday in its stand-alone "House & Home" section. Targeting upscale readers who are passionate about home and living, this full-color supplement is the world's only weekly property and lifestyle section, which is internationally focused and globally-distributed every weekend.

• Circulation: 214,131

· Geographic distribution: Global

• Readership: 1,993,418

• Male / Female ratio: 86% / 14%

• Average household income: \$338,000

• Median age: 51

\$2,190 TRIPLE SPOT, COLOR \$730 PROPERTY SPOT, COLOR