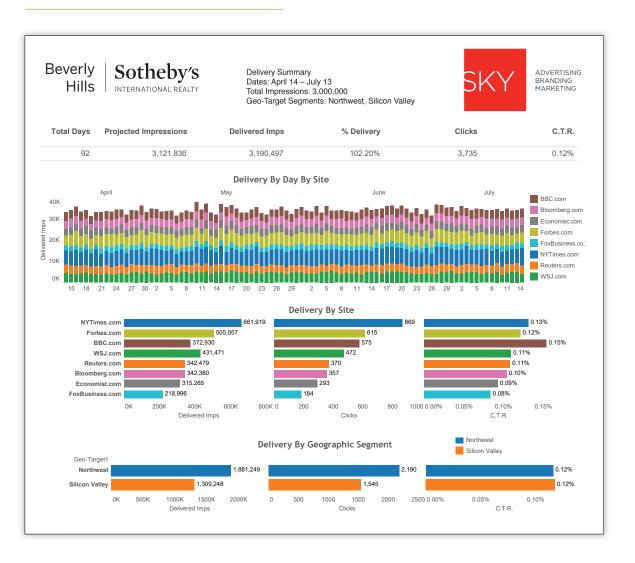

# Comprehensive Reporting For Your Customized Campaign

After the launch, we give you complete and comprehensive reporting for the duration of your campaign. We can also give 30 day reports for you to evaluate the effectiveness of your targeting and to adjust it

- We project the number of impressions (number of times the ad appears on each site) during your campaign.
- The number of impressions are broken down by number and site for the duration of the campaign.
- The delivery by site is broken down into delivered impressions, clicks and click-through rate. This allows you to see on what sites your ads are performing well and where there needs to be improvement. With this information we are able to adjust the campaign for maximum effectiveness.

#### **IMPRESSIONS PROGRAM SAMPLE REPORT**