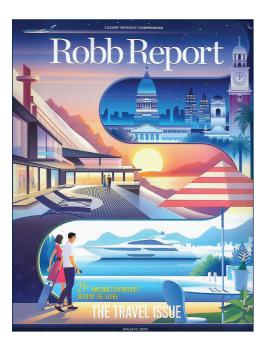

#### Robb Report

Robb Report is luxury without compromise, attracting a discerning audience with a shared appreciation and desire for quality, artisanship, heritage, fine design, and exclusivity. With its fingers on the pulse of the latest superlative products and experiences that today's modern consumers seek, Robb Report is synonymous around the world with affluence, luxury, and the best of the best.

Audience: 324,000Average Age: B

Male / Female Ratio: 79/21Average HHI: \$484,000Average HNW: \$2,800,000

TRIPLE SPOT, COLOR: \$2,490 PROPERTY SPOT, COLOR: \$830

Global