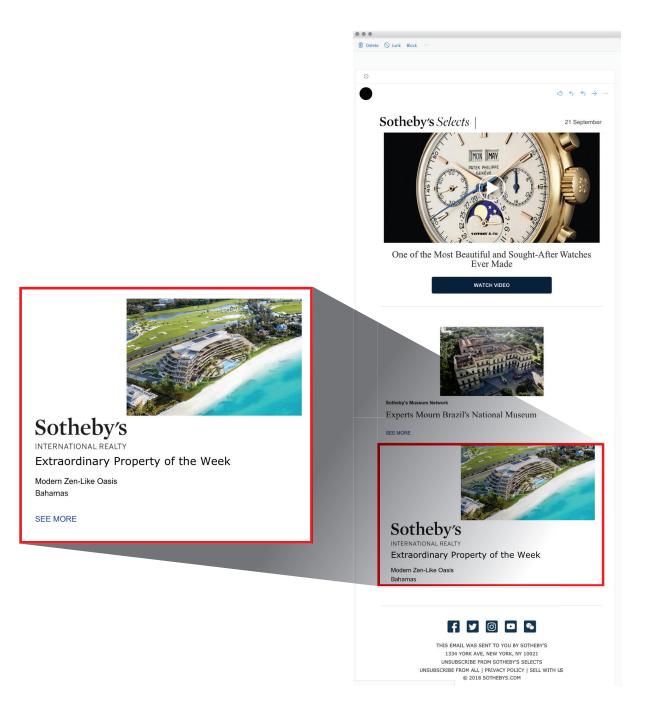

#### SOTHEBY'S SELECTS E-NEWSLETTERS

- Every Friday
- 52x Year
- Highlights upcoming auction events
- 488,357+ recipients
- 34% average open rate

PRICE: \$2,350\*/DEPLOYMENT

\*Limited Availability