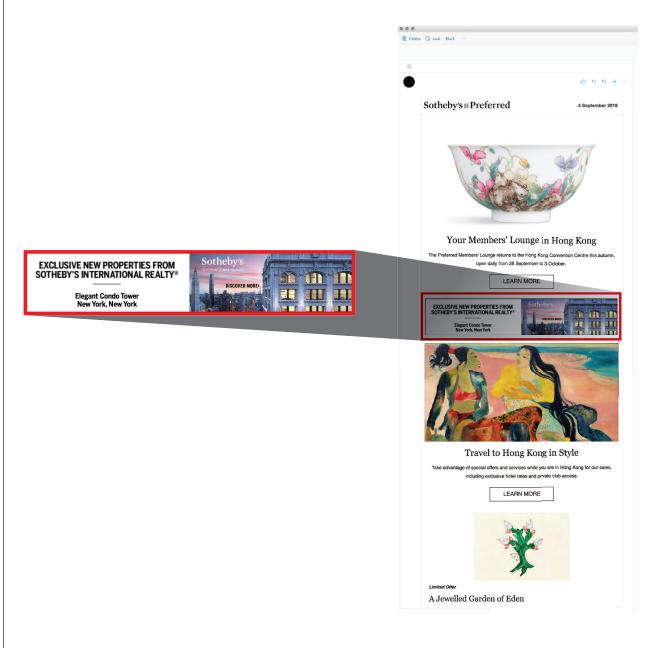

### SOTHEBY'S PREFERRED E-NEWSLETTERS

- 11x Year
- Highlights auction dates and invitations
- 4,500 top Sotheby's clients (Preferred)
- 43.7% open rate

PRICE: \$3,000

Digital Offerings