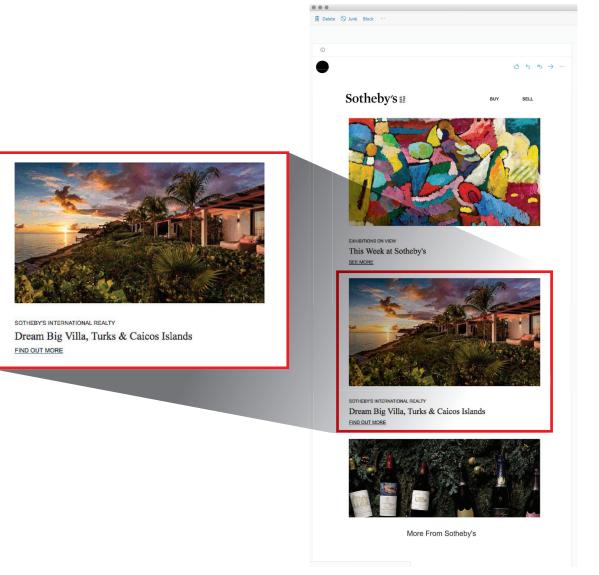

# NYTimes.com

#### **FEATURED PROPERTY MODULE**

Appear right below the fold on the Real Estate section front page as you sponsor one or more of the four spots available.

• Average CTR is between 0.36-0.55%

PRICE: \$3,000/WEEK