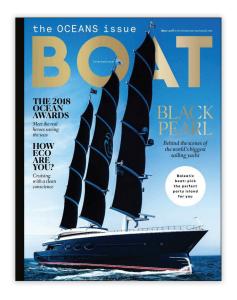

# Boat International e-Newsletter

For more than 30 years, Boat International has been the world's most authoritative, trusted and comprehensive magazine for the superyacht community, inspiring the lifestyles of the international wealthy elite. The magazines and books are timeless and collectable.

The readers constitute some of the wealthiest and inaccessible individuals in the world. Overall the average net worth of our audience (across events and print) is \$35.9 million, with a combined wealth of \$1.662 trillion. The subscribers (Boat International and Boat International US Edition) account for more than 10 per cent of the total global billionaire population. The network of the audience extends to more than 6,000 UHNWIs, with a combined wealth of \$3.74 trillion

· Circulation US: 25,600

• Average Net Worth: \$35.9 million

PRICE: \$750 NEWSLETTER