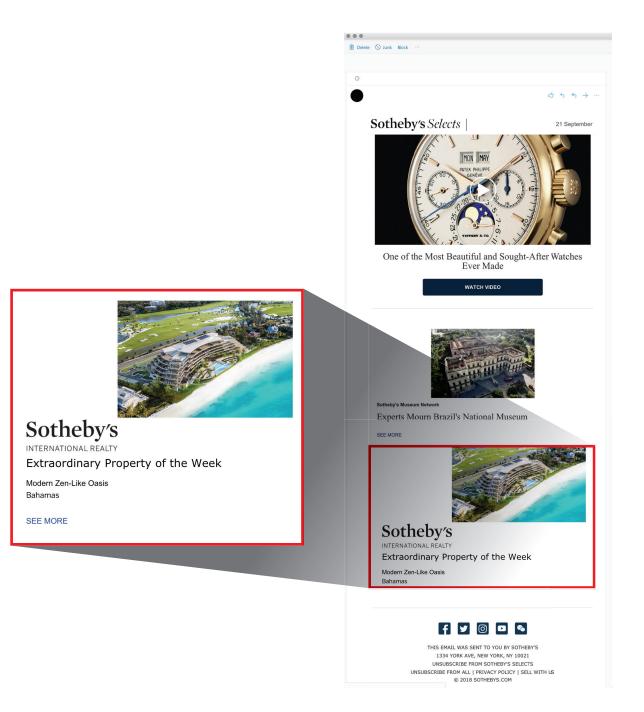

#### SOTHEBY'S SELECTS E-NEWSLETTERS

- Every Friday
- 52x Year
- Highlights upcoming auction events
- 488,357+ recipients
- 34% average open rate

PRICE: \$2,350\*/DEPLOYMENT

\*Limited Availability

Digital Offerings