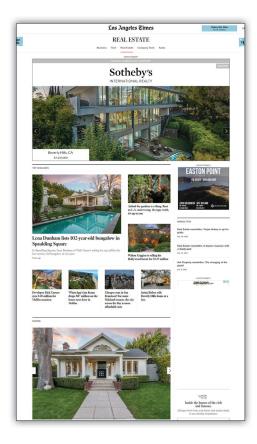

## LA Times

#### LIGHTHOUSE FIXED POSITION HOT PROPERTY PAGE 100% SOV

Promote your property with a large banner placement on the top of the LATimes.com Real Estate, Home Page, Real Estate Content pages and ROS.

PRICE: \$325 MONTH

Maximum 30 featured properties
Included with the Hot Property Print Placement