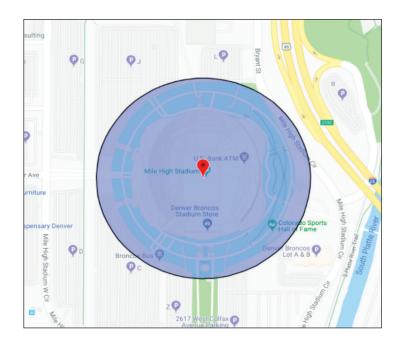

## Digital Event Targeting

#### GEOFENCE REACHES YOUR AUDIENCE ON THE MOVE

- **Event targeting** Target customers who attend specified events within a specific time frame.
- Custom audiences Target customers that are within or have recently visited a specific Geo-Fenced location.

#### **Target: Art Basel**

Miami Beach December 8 – 10, 2023

## GEOFENCE SELECT LOCATIONS OR EVENTS AND THEN RETARGET THE AUDIENCE AFTER

#### TARGET SPECIFIC EVENTS AND LOCATIONS

• From: \$1,500/month