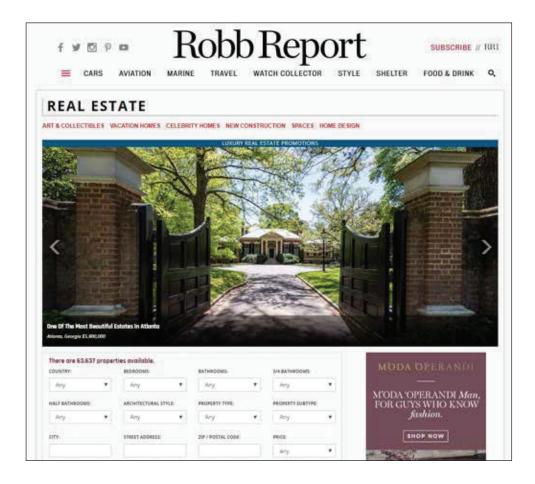

### RobbReport.Com

### **REAL ESTATE MEDIA BAR**

Placement on the Real Estate Media Bar provides outstanding visibility and click-through for high impact awareness.

Limited Space available: only 10 properties per month are permitted

- · Above average click through rate
- Can click directly to provided url or landing page (built by robbreport.com)
- Property is live within 24-48 hours of receiving materials.

**REAL ESTATE MEDIA BAR: \$1,250** 