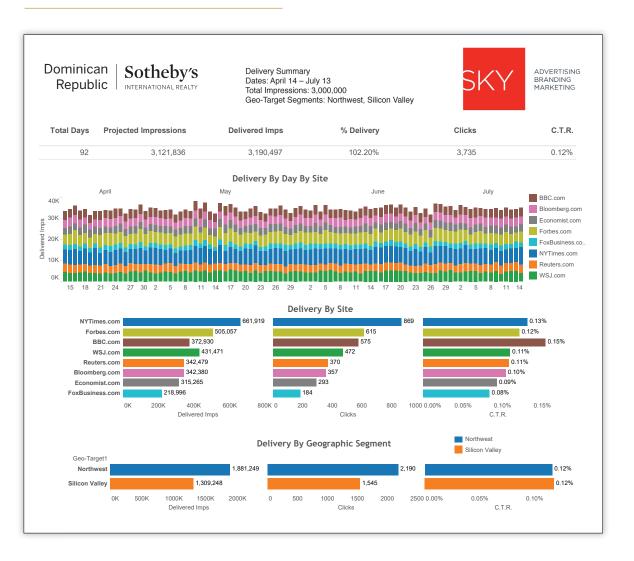

# Comprehensive Reporting For Your Customized Campaign

After the launch, we give you complete and comprehensive reporting for the duration of your campaign. We can also give 30 day reports for you to evaluate the effectiveness of your targeting and to adjust it

- We project the number of impressions (number of times the ad appears on each site) during your campaign.
- The number of impressions are broken down by number and site for the duration of the campaign.
- The delivery by site is broken down into delivered impressions, clicks and click-through rate. This allows you to see on what sites your ads are performing well and where there needs to be improvement. With this information we are able to adjust the campaign for maximum effectiveness.

#### **IMPRESSIONS PROGRAM SAMPLE REPORT**