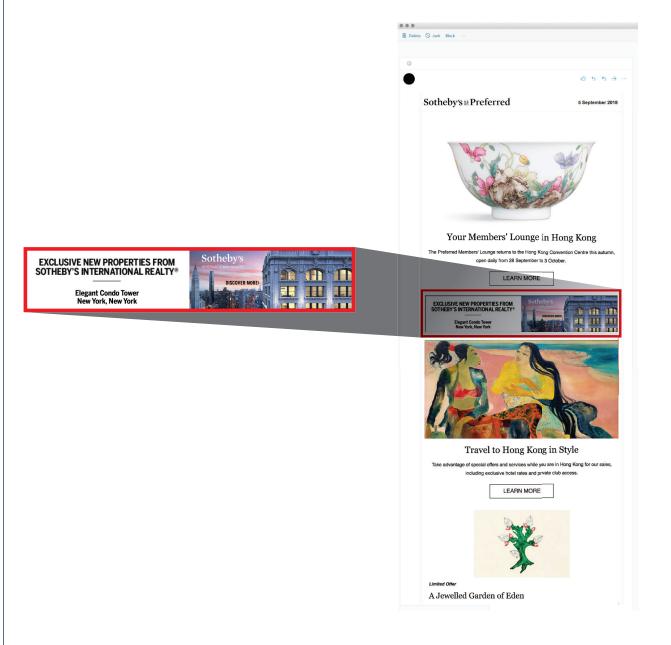

#### SOTHEBY'S PREFERRED E-NEWSLETTERS

- 11x Year
- Highlights auction dates and invitations
- 4,500 top Sotheby's clients (Preferred)
- 43.7% open rate

PRICE: \$3,000

Digital Offerings