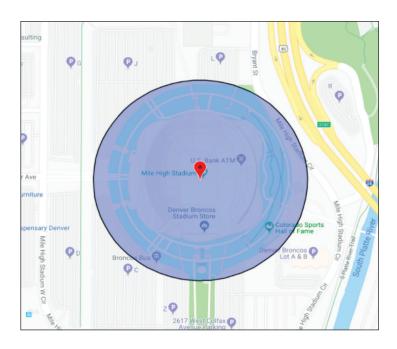

## Digital Event Targeting

#### GEOFENCE REACHES YOUR AUDIENCE ON THE MOVE

- **Event targeting** Target customers who attend specified events within a specific time frame.
- Custom audiences Target customers that are within or have recently visited a specific Geo-Fenced location.

#### GEOFENCE SELECT LOCATIONS OR EVENTS AND THEN RETARGET THE AUDIENCE AFTER

#### TARGET SPECIFIC EVENTS AND LOCATIONS

• From **\$1,500/month** 