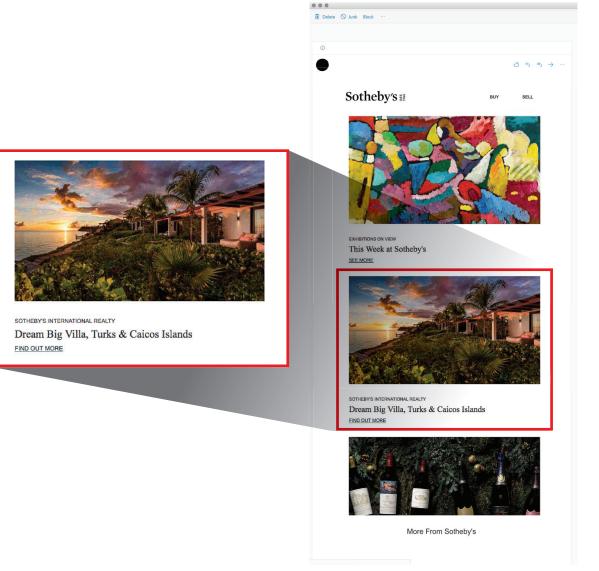

#### SOTHEBY'S BESPOKE GEO-TARGETED EMAIL

- Every Week
- 52x/Year
- Custom content, option to target users by location
- Audience selection by feeder market
- 35% open rate
- 25,000+ recipients

#### **TARGETED AREAS**

China, India, Canada, UAE

PRICE: \$2,500/DEPLOYMENT

#### SOTHEBY'S SELECTS E-NEWSLETTERS

- Every Friday
- 52x Year
- Highlights upcoming auction events
- 488,357+ recipients
- 34% average open rate

PRICE: \$2,350\*/DEPLOYMENT

\*Limited Availability

#### SOTHEBY'S PREFERRED E-NEWSLETTERS

- 11x Year
- Highlights auction dates and invitations
- 4,500 top Sotheby's clients (Preferred)
- 43.7% open rate

PRICE: \$3,000

Digital Offerings