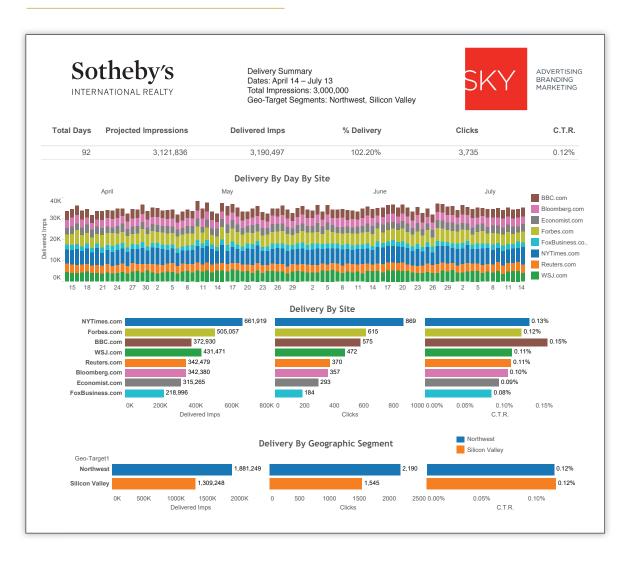

# Comprehensive Reporting For Your Customized Campaign

After the launch, we give you complete and comprehensive reporting for the duration of your campaign. We can also give 30 day reports for you to evaluate the effectiveness of your targeting and to adjust it

- We project the number of impressions (number of times the ad appears on each site) during your campaign.
- The number of impressions are broken down by number and site for the duration of the campaign.
- The delivery by site is broken down into delivered impressions, clicks and click-through rate. This allows you to see on what sites your ads are performing well and where there needs to be improvement. With this information we are able to adjust the campaign for maximum effectiveness.

#### **IMPRESSIONS PROGRAM SAMPLE REPORT**