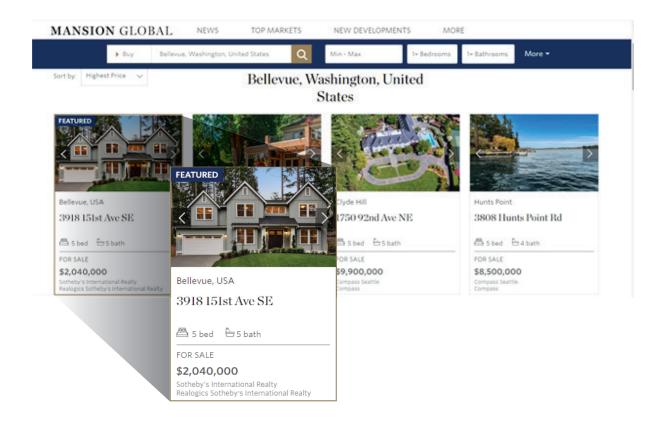

#### FEATURED PROPERTY UPGRADES

WSJ.com and Mansion Global Featured Property
Upgrades place your listings at the top of the search
results pages in the town where the property is located.
The property you wish to feature comes directly from
your brand's WSJ.com feed and click-throughs go to the
website of your choice.

Multiple properties can be featured and will be rotated equally. Each property appears for one month. The window to redeem Property Upgrades is valid for one year after purchase.

10 PROPERTIES: \$1,200 25 PROPERTIES: \$2,070 100 PROPERTIES: \$5,500

#### MANSION GLOBAL HOMEPAGE HERO

With 3,000,000 affluent unique visitors on Mansion Global, the Homepage Hero immediately entices readers as the first listing seen on the Mansion Global homepage. It provides premium, full-page visibility and the best opportunity for your listing to reach the most qualified buyer

- **164,000** Unique Visitors
- 1.75% Click-Through Rate
- 2.5% Share of Voice
- Can rotate up to 5 properties

PRICE: \$2,150/MONTH OR \$2.650/W VIDEO