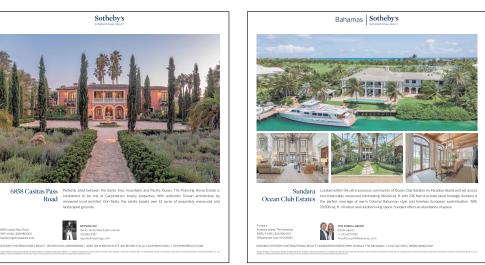

an elegant presentation and shelf life.

- Circulation: 160,000
- Distribution: NYC Metro Area

PRICE: \$690 FULL PAGE, COLOR

Includes Digital promotion and Digital Flipbook



# Chicago Tribune Takeover

The Chicago Tribune engages readers with news, featured content, unmatched editorial, and advertising information via digital, print and e-Newspaper. Our daily and Sunday editions offer geographical targeted advertising opportunities for maximum visibility to hyper local.

Promote your brand and properties in style with this tabloid insert devoted to Sotheby's International Realty and delivered to high-net worth neighborhoods.

- Distribution: Chicago Metro Area
- Circulation: 150,000+

PRICE: \$685 FULL PAGE, COLOR

### **Includes Digital Banner Promotion**





<image><image><image>



# Financial Times

The Financial Times showcases the finest residential properties on the market and provides sage advice to a discerning audience of high-end private owners, as well as investors, every Saturday in its stand-alone "House & Home" section. Targeting upscale readers who are passionate about home and living, this full-color supplement is the world's only weekly property and lifestyle section, which is internationally focused and globally-distributed every weekend.

- Circulation: 214,131
- · Geographic distribution: Global
- Readership: 1,993,418
- Male / Female ratio: 86% / 14%
- Average household income: \$338,000
- Median age: 51

\$2,190 TRIPLE SPOT, COLOR \$730 PROPERTY SPOT, COLOR

Global



### Sotheby's













KUMARA WI kumarali sothe +1512.423.50









skya