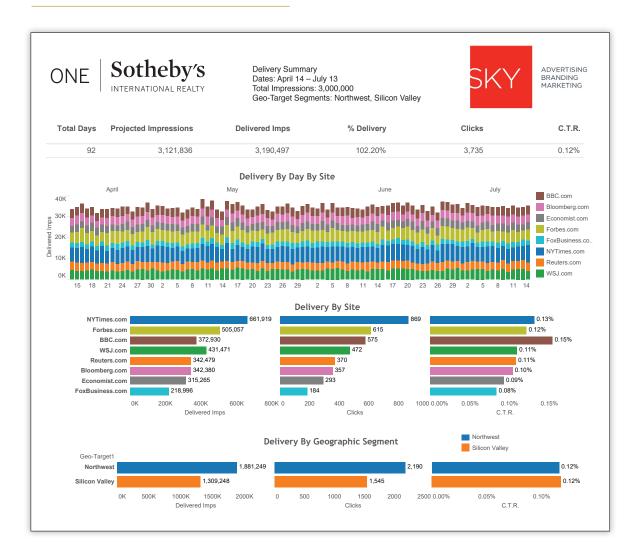

After the launch, we give you complete and comprehensive reporting for the duration of your campaign. We can also give 30 day reports for you to evaluate the effectiveness of your targeting and to adjust it

- We project the number of impressions (number of times the ad appears on each site) during your campaign.
- The number of impressions are broken down by number and site for the duration of the campaign.
- The delivery by site is broken down into delivered impressions, clicks and click-through rate. This allows you to see on what sites your ads are performing well and where there needs to be improvement. With this information we are able to adjust the campaign for maximum effectiveness.

### **IMPRESSIONS PROGRAM SAMPLE REPORT**