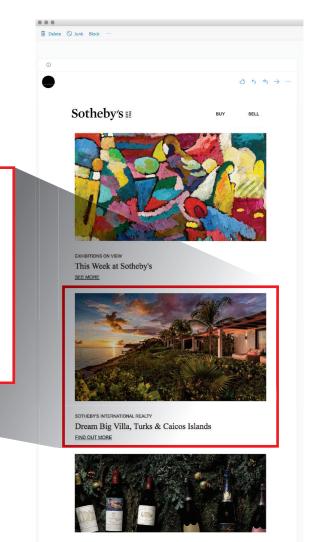

### SOTHEBY'S BESPOKE GEO-TARGETED EMAIL

- Every Week
- 52x/Year
- Custom content, option to target users by location
- Audience selection by feeder market
- 35% open rate
- 25,000+ recipients

### TARGETED AREAS

New York, California, Florida, Illinois, Connecticut

PRICE: \$2,500/DEPLOYMENT

SOTHEBY'S INTERNATIONAL REALTY Dream Big Villa, Turks & Caicos Islands FIND OUT MORE

More From Sotheby's