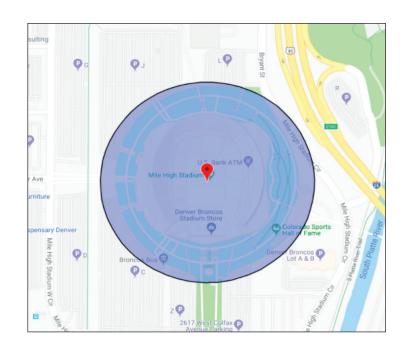

# Digital Event Targeting

### GEOFENCE REACHES YOUR AUDIENCE ON THE MOVE

- **Event targeting** Target customers who attend specified events within a specific time frame.
- **Custom audience**s Target customers that are within or have recently visited a specific Geo-Fenced location.

### GEOFENCE SELECT LOCATIONS OR EVENTS AND THEN RETARGET THE AUDIENCE AFTER

TARGET SPECIFIC EVENTS AND LOCATIONS

• From **\$1,500/month** 