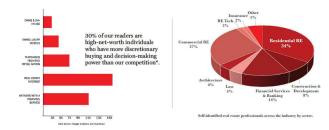

- LA Times Saturday readers are over 3x more likely to own a home valued at \$2 million+ than the average adult in the market.
- **2.1MM** of readers are affluent with a Median HHI of **\$186K** and **19%** more likely to look for a new home in the next 12 months.
- **74%** are business decision makers more likely to be CEOs, Presidents or VPs.
- **32%** of readers are more likely to own a second home or real estate property.
- Saturday Print Circulation: 56,000
- e-Edition subscribers: 164,780