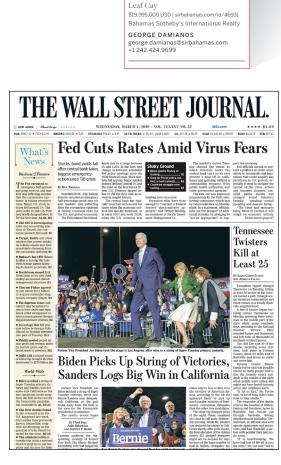

# The Wall Street Journal

The Wall Street Journal represents credibility and influence and continues to be the leading environment for luxury real estate clients to connect with the world's most affluent home-buying audience. With new and exciting content alignment opportunities in "Mansion" WSJ's luxury real estate section, we are able to further strengthen our brand, expand visibility and deliver our message with more resounding results than ever before.

- Circulation: 644,424
- E-newspaper: 194,000
- Readership: 4,234,000
- Male / Female: 62% / 38%
- Average HHI: **\$404,217**
- Average age: 50

PRICE: \$650 SINGLE SPOT, COLOR

Includes Bonus 30 Digital -Featured Property Upgrade