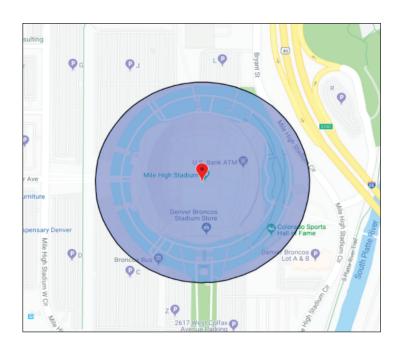

# Digital Event Targeting

# GEOFENCE REACHES YOUR AUDIENCE ON THE MOVE

- **Event targeting** Target customers who attend specified events within a specific time frame.
- Custom audiences Target customers that are within or have recently visited a specific Geo-Fenced location.

# GEOFENCE SELECT LOCATIONS OR EVENTS AND THEN RETARGET THE AUDIENCE AFTER

# TARGET SPECIFIC EVENTS AND LOCATIONS

• From **\$1,500/month** 