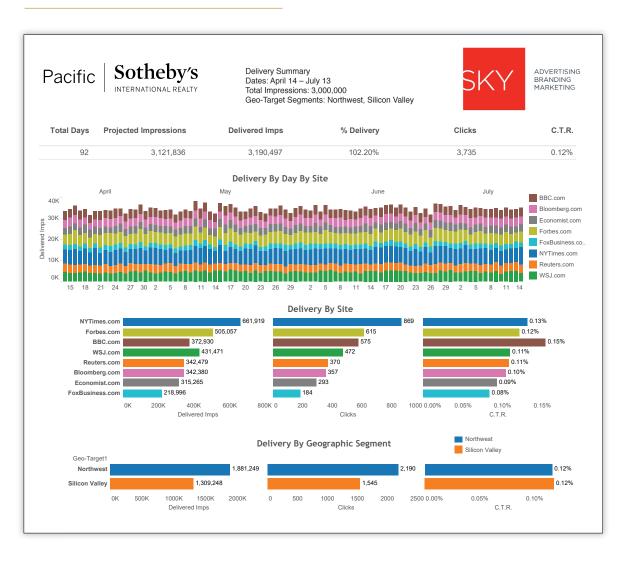

# Comprehensive Reporting For Your Customized Campaign

After the launch, we give you complete and comprehensive reporting for the duration of your campaign. We can also give 30 day reports for you to evaluate the effectiveness of your targeting and to adjust it

- We project the number of impressions (number of times the ad appears on each site) during your campaign.
- The number of impressions are broken down by number and site for the duration of the campaign.
- The delivery by site is broken down into delivered impressions, clicks and click-through rate. This allows you to see on what sites your ads are performing well and where there needs to be improvement. With this information we are able to adjust the campaign for maximum effectiveness.

# **IMPRESSIONS PROGRAM SAMPLE REPORT**