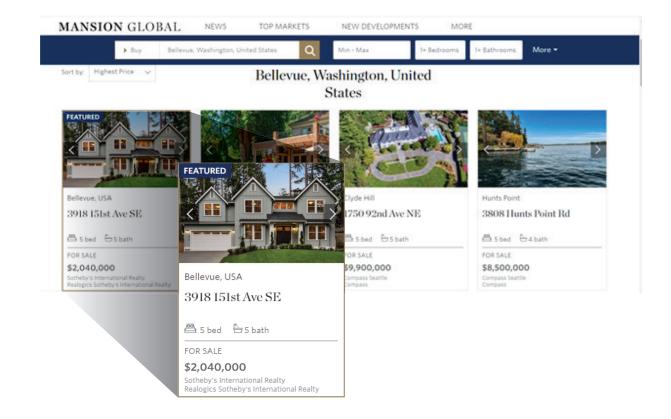

# MANSION GLOBAL HOMEPAGE HERO

With 3,000,000 affluent unique visitors on Mansion Global, the Homepage Hero immediately entices readers as the first listing seen on the Mansion Global homepage. It provides premium, full-page visibility and the best opportunity for your listing to reach the most qualified buyer

- **164,000** Unique Visitors
- 1.75% Click-Through Rate
- 2.5% Share of Voice
- Can rotate up to 5 properties

PRICE: \$2,150/MONTH OR \$2.650/W VIDEO

# THE HOMEPAGE FEATURED LISTING

Module offers prominent positioning on the Mansion Global homepage and showcases listings regardless of region.

PRICE: \$1,275/MONTH

Print Offerings