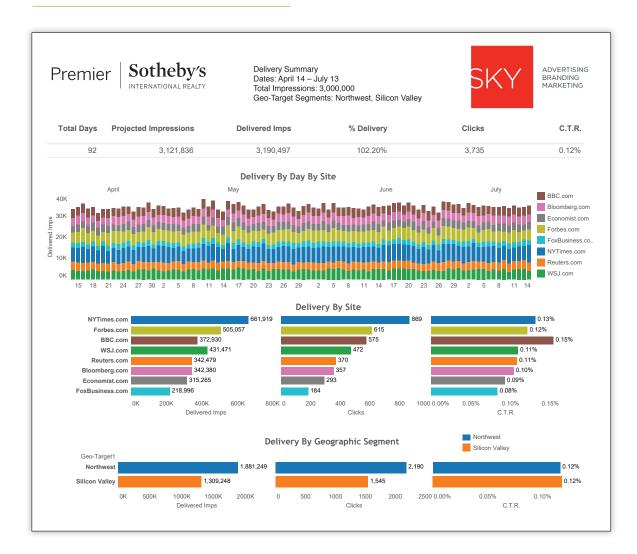

DIGITAL

Sample Banners For Impressions Programs As They Appear On Sites

Comprehensive Reporting For Your Customized Campaign

After the launch, we give you complete and comprehensive reporting for the duration of your campaign. We can also give 30 day reports for you to evaluate the effectiveness of your targeting and to adjust it

- We project the number of impressions (number of times the ad appears on each site) during your campaign.
- The number of impressions are broken down by number and site for the duration of the campaign.
- The delivery by site is broken down into delivered impressions, clicks and click-through rate. This allows you to see on what sites your ads are performing well and where there needs to be improvement. With this information we are able to adjust the campaign for maximum effectiveness.

#### **IMPRESSIONS PROGRAM SAMPLE REPORT**