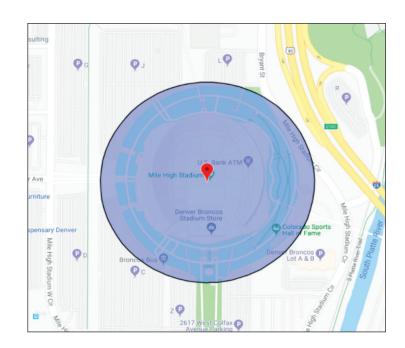

#### GEOFENCE REACHES YOUR AUDIENCE ON THE MOVE

- **Event targeting** Target customers who attend specified events within a specific time frame.
- **Custom audience**s Target customers that are within or have recently visited a specific Geo-Fenced location.

#### GEOFENCE SELECT LOCATIONS OR EVENTS AND THEN RETARGET THE AUDIENCE AFTER

#### TARGET SPECIFIC PRIVATE AIRPORTS

From \$1,500