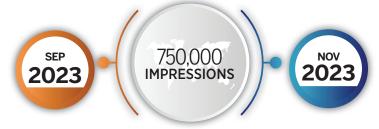

#### **CAMPAIGN OVERVIEW AND BUDGET**

- Campaign: 39 Mount Street
- Flight Dates: September 2023 November 2023
- Impressions: **750,000**
- · Clicks through to the website of your choice.

250K Impressions per month: \$1,195 500K Impressions per month: \$1,625 1 Million Impressions per month: \$2,450

The program, with a projected start date of September 15th and will run for three months delivering an estimated 750,000 impressions.