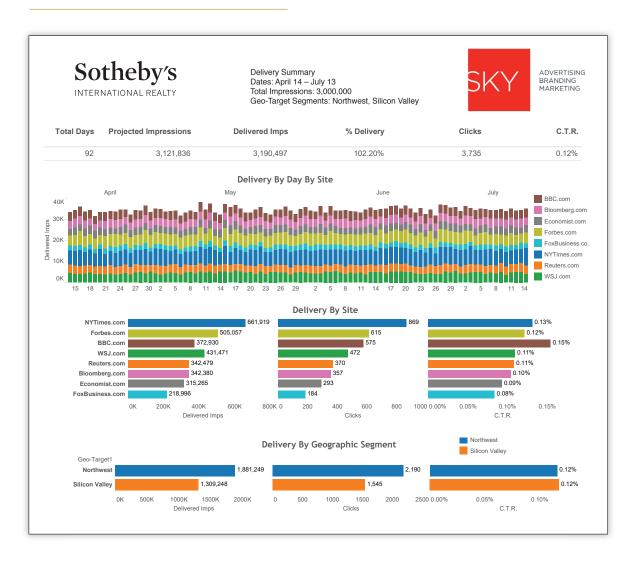

# Comprehensive Reporting For Your Customized Campaign

After the launch, we give you complete and comprehensive reporting for the duration of your campaign. We can also give 30 day reports for you to evaluate the effectiveness of your targeting and to adjust it

- We project the number of impressions (number of times the ad appears on each site) during your campaign.
- The number of impressions are broken down by number and site for the duration of the campaign.
- The delivery by site is broken down into delivered impressions, clicks and click-through rate. This allows you to see on what sites your ads are performing well and where there needs to be improvement. With this information we are able to adjust the campaign for maximum effectiveness.

#### **IMPRESSIONS PROGRAM SAMPLE REPORT**